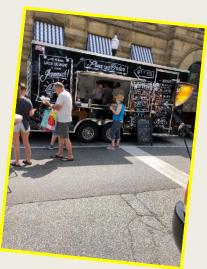

*Welcome to JAMM*, Fort Wayne's educational food truck. Launched by Out of a Jam, Inc. in June 2018, JAMM serves unique sandwiches fast along with high-end sodas and a full brunch menu.

At JAMM, students from challenging life circumstances learn the value of hard work and serving others. After completing an 8-week Essentials<sup>™</sup> program where they earn a Serv Safe Food Handler certification and complete the National Retail Federation's Customer Service course, students are selected to learn and earn on the JAMM Food Truck. And after their 3<sup>rd</sup> week of on-the-job training, they are ready to deliver outstanding food and service to a busy community with minimal supervision.

We'd love to bring the JAMM Food Truck to your business or event. Contact Bernie at 260-450-2317 or go to www.outofajamfw.org to learn more.